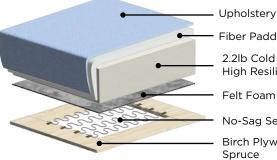

### Frame & Comfort Construction

Fiber Padding

2.2lb Cold Cured Medium **High Resilience Foam** 

Felt Foam Protection

No-Sag Seat Suspension

Birch Plywood/Nordic Spruce

Explore more at www.luonto.com