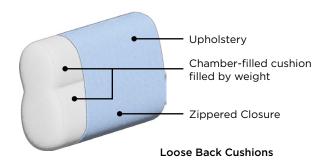

vailable with any selection of Stock Options.

#### **Queen Sleeper Loveseat**

Available with any selection of Stock Options.



#### **Bedding Sheet Set**

Designed specifically for Luonto Furniture sleepers. Contains a fitted sheet, a flat sheet, and 2 pillow covers.

Made with 100% Oeko-Tex Cotton Available in King, Queen, Full XL, and Cot

#### + ADD-ON



#### **King Mattress Protector**

A Mattress Protector adds a layer of comfort to your sleeper, for both the body and the mind.

#### **Queen Mattress Protector**

A Mattress Protector adds a layer of comfort to your sleeper, for both the body and the mind.

### Frame & Comfort Construction



Fiber Padding

2.2lb Cold Cured Medium **High Resilience Foam** 

Felt Foam Protection

No-Sag Seat Suspension

Birch Plywood/Nordic Spruce



Explore more at www.luonto.com



#### General Measures\*

A 35.75 B 40.5 C 24.75 D 17.75 E 22.5

Mattress Thickness 5 Total Depth Open 86.5

### Made To Order Modules

Reference the below modules to select and configure a custom order. Remember to build from left to right. Always select two arms, the rest is up to you.

Leg Requirements : 124/4 only.



соvе-сно Loveseat Sleeper

W 77.5 Queen 60x80



COVE-DHD Sofa Sleeper W 94.5 King 76x80