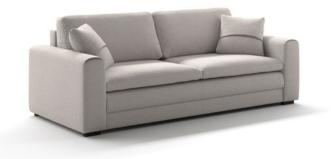

## Hybrid Deluxe 🜑

This single motion sleeper function features deep seat comfort and auto-folding back to make the bed.

### **Stock Options**

**Upholstery & Legs** 

Grade A Oasis 01 Fabric

Walnut Leg 124/4 W 3.25 x H 2.25 Configurations Shown above as COVE-DHD-OASI/01-124/4-WA

**King Sleeper Sofa** Available with any selection of Stock Options.