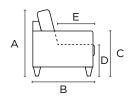

#### General Measures\*

A 35.75 B 40.5 C 24.75 D 17.75 E 22.5

Mattress Thickness 5 Total Depth Open 86.5