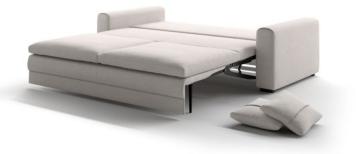

## Hybrid Deluxe 🜑

This single motion sleeper function features deep seat comfort and auto-folding back to make the bed.

#### General Measures\*

A 35.75 B 40.5 C 24.75 D 17.75 E 22.5

Mattress Thickness 5 Total Depth Open 86.5